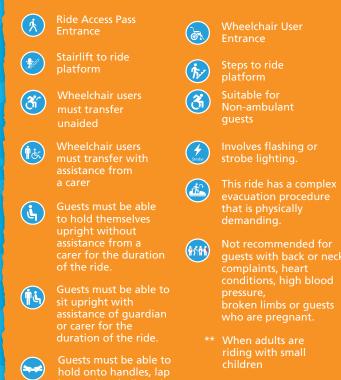

#### SYMBOL KEY

۲

C M

Y

brace against ride forces

\* When using an animal

| ATTRACTION INFORMATION                |                     | ENTERING THE ATTRACTION                              |              |          | RIDE REQUIREMENTS |              |              |              |                         |               | CONSIDERATIONS |              |              |
|---------------------------------------|---------------------|------------------------------------------------------|--------------|----------|-------------------|--------------|--------------|--------------|-------------------------|---------------|----------------|--------------|--------------|
| Attraction Name                       | Location            | (                                                    |              | <b>(</b> | 3                 | 13           | ٩            |              | $\overline{\mathbf{S}}$ | 3             |                | ()<br>()     | Strobe       |
| Adventure Tree Carousel               | Adventure Point     | Disabled Entrance                                    |              |          | $\checkmark$      | $\checkmark$ | $\checkmark$ | √ *          |                         | $\checkmark$  |                | $\checkmark$ |              |
| AMAZU: Treetop Adventure              | Chessington Zoo     | Main Entrance                                        |              |          |                   |              |              |              |                         |               |                | $\checkmark$ |              |
| Barrel Bail out                       | Shipwreck Coast     | Disabled Entrance                                    |              |          |                   | $\checkmark$ | $\checkmark$ | $\checkmark$ |                         | $\checkmark$  |                | $\checkmark$ |              |
| Blue Barnacle                         | Shipwreck Coast     | Ride Exit                                            | $\checkmark$ | 1        | $\checkmark$      |              | $\checkmark$ |              |                         |               |                | $\checkmark$ |              |
| Canopy Capers                         | Land of the Dragons | Main Entrance                                        |              |          |                   |              |              |              |                         |               |                | $\checkmark$ |              |
| Croc Drop                             | Forbidden Kingdom   | Disabled Entrance                                    |              |          |                   | $\checkmark$ | $\checkmark$ |              |                         | $\checkmark$  |                | $\checkmark$ | $\checkmark$ |
| Dragon's Fury                         | Land of the Dragons | Disabled Entrance                                    |              | 9        | $\checkmark$      |              | $\checkmark$ |              |                         |               | $\checkmark$   | $\checkmark$ |              |
| Dragon's Playhouse                    | Land of the Dragons | Main Entrance                                        |              |          |                   |              |              |              |                         |               |                |              |              |
| Elmer's Flying Jumbos                 | Adventure Point     | Disabled Entrance                                    |              |          | $\checkmark$      | $\checkmark$ | $\checkmark$ | √ **         |                         | $\checkmark$  |                | $\checkmark$ |              |
| Griffin's Galleon                     | Land of the Dragons | Ride Exit                                            |              |          | $\checkmark$      |              |              |              |                         |               |                | $\checkmark$ |              |
| The Gruffalo River Ride Adventure     | Wild Woods          | Disabled Entrance                                    |              |          | $\checkmark$      |              |              | $\checkmark$ |                         | Below<br>1.1m | $\checkmark$   | $\checkmark$ | $\checkmark$ |
| Jungle Bus                            | Land of the Dragons | Ride Exit                                            |              |          |                   |              | $\checkmark$ |              |                         | $\checkmark$  |                | $\checkmark$ |              |
| Jungle Rangers                        | Rainforest          | Ride Exit                                            |              |          | $\checkmark$      |              | $\checkmark$ | $\checkmark$ |                         | $\checkmark$  |                | $\checkmark$ |              |
| Kobra                                 | Wild Asia           | Disabled Entrance                                    |              | 8        | $\checkmark$      |              | $\checkmark$ |              |                         |               | $\checkmark$   | $\checkmark$ |              |
| Mamba Strike                          | World of Jumanji    | Disabled Entrance                                    |              | 1        | $\checkmark$      |              | $\checkmark$ | $\checkmark$ |                         | $\checkmark$  |                | $\checkmark$ |              |
| Mandrill Mayhem                       | World of Jumanji    | Disabled Entrance                                    |              |          | $\checkmark$      |              | $\checkmark$ | $\checkmark$ |                         |               |                | $\checkmark$ |              |
| Monkey Swinger                        | Wild Asia           | Disabled Entrance                                    |              |          | $\checkmark$      |              | $\checkmark$ |              |                         | $\checkmark$  |                | $\checkmark$ |              |
| Ostrich Stampede                      | World of Jumanji    | Disabled Entrance                                    |              |          |                   | $\checkmark$ | $\checkmark$ | $\checkmark$ |                         | $\checkmark$  |                | $\checkmark$ |              |
| Rattlesnake                           | Mexicana            | Ride Exit                                            |              |          | $\checkmark$      |              | $\checkmark$ |              | $\checkmark$            |               |                | $\checkmark$ |              |
| River Rafts                           | Rainforest          | Disabled Entrance                                    |              |          | $\checkmark$      |              | $\checkmark$ |              |                         |               | $\checkmark$   | $\checkmark$ |              |
| Room on the Broom - A Magical Journey | Chessington Zoo     | Disabled Entrance                                    |              |          |                   |              |              |              |                         | $\checkmark$  |                |              | $\checkmark$ |
| Scorpion Express                      | Mexicana            | Ride currently closed for<br>subject to amendment if |              |          | $\checkmark$      |              | $\checkmark$ |              |                         |               | $\checkmark$   | $\checkmark$ |              |
| Sea Dragons                           | Land of the Dragons | Ride Exit                                            |              |          |                   |              |              | $\checkmark$ |                         | $\checkmark$  |                |              |              |
| Seastorm                              | Shipwreck Coast     | Disabled Entrance                                    |              |          |                   |              | $\checkmark$ |              |                         | $\checkmark$  |                | $\checkmark$ |              |
| Temple of Mayhem                      | Wild Asia           | Main Entrance                                        |              |          |                   |              |              |              |                         |               |                |              |              |
| Tiger Rock                            | Land of the Tiger   | Disabled Entrance                                    |              | 27       | $\checkmark$      |              | $\checkmark$ |              |                         |               | $\checkmark$   | $\checkmark$ | $\checkmark$ |
| Tiny Truckers                         | Adventure Point     | Disabled Entrance                                    |              |          | $\checkmark$      |              |              | $\checkmark$ |                         | $\checkmark$  |                | $\checkmark$ |              |
| Tomb Blaster                          | Forbidden Kingdom   | Disabled Entrance                                    |              |          | $\checkmark$      |              |              | $\checkmark$ |                         |               | $\checkmark$   | $\checkmark$ | $\checkmark$ |
| Trawler Trouble                       | Shipwreck Coast     | Disabled Entrance                                    |              |          |                   |              | $\checkmark$ | $\checkmark$ |                         | $\checkmark$  |                |              |              |
| Treetop Hoppers                       | Rainforest          | Ride Exit                                            |              |          |                   |              | $\checkmark$ | $\checkmark$ |                         | $\checkmark$  |                | $\checkmark$ |              |
| Tuk Tuk Turmoil                       | Wild Asia           | Ride Exit                                            |              |          |                   |              | $\checkmark$ |              |                         | $\checkmark$  |                | $\checkmark$ |              |
| Vampire                               | Wild Woods          | Disabled Entrance                                    |              | 7        | $\checkmark$      |              | $\checkmark$ |              |                         |               | $\checkmark$   | $\checkmark$ |              |
| ZUFARI: Ride into Africa!             | Wanyama             | Disabled Entrance                                    |              |          | $\checkmark$      |              | $\checkmark$ |              |                         |               | $\checkmark$   | $\checkmark$ | $\checkmark$ |